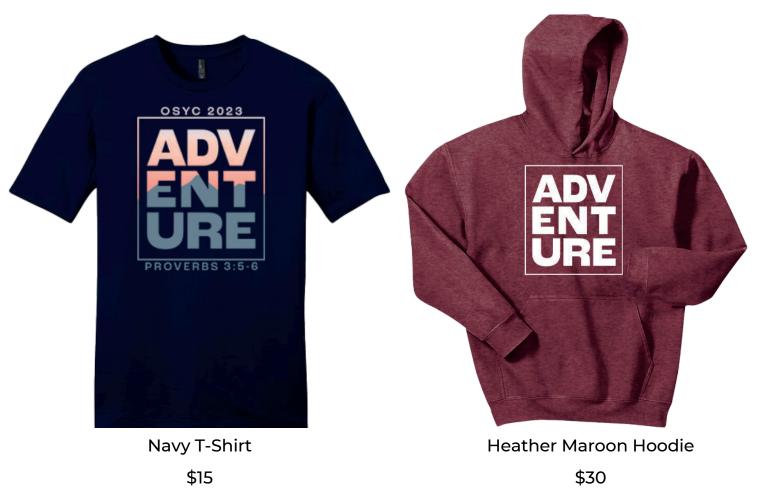

## T-SHIRT & HOODIE ORDERS

This form is for the collection of apperal orders prior to registering students and leaders online. Hoodies are typical jersey cloth hoodies. Please be sure to indicate on the registration form type and size of apparel needed.

Remember all apparel must be ordered by October 23. Extras may be available for sale at OSYC, but not guaranteed.

## **OSYC APPAREL ORDER FORM**

Please use this order form when registering participants via paper registration ONLY. Be sure to return the order form by October 20, 2023. to guarantee size availability at the time of the event registration. Mark the appropriate column for the desired apparel and size needed. Extras may be available at OSYC 2023 but cannot be guaranteed.